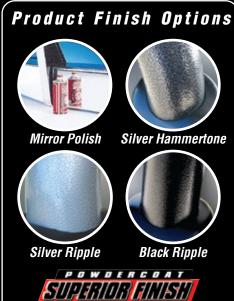

further and to increase strength of the bar,

**TYPE 8 BAR** 03/08 on Models Silver Ripple Powdercoat Alloy

**76mm NUDGE BAR** 

mig-welded gussets are attached to the lower side tubes. To complete a great looking performance product, choose from ECB's range of superior, low maintenance powdercoated finishes, or the ever-popular mirror polished alloy finish.

aesthetically pleasing, functional and reliable design.
This 76mm Nudge Bar comes complete with spotlight
mounting provisions and a specifically designed steel mounting system. To complete a great looking performance product, choose from ECB's range of superior, low maintenance powdercoated finishes, or the ever-popular mirror polished alloy finish.