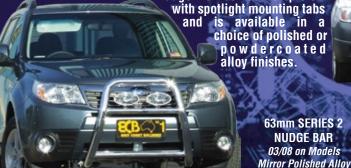

Each ECB Nudge Bar is designed to suit each individual model; therefore you can be assured of an aesthetically pleasing, functional and reliable design. This latest Forester Series 2

Nudge Bar comes complete with spotlight mounting tabs

63mm SERIES 2 **NUDGE BAR** 07/05 - 02/08 Models 63mm SERIES 2 Mirror Polished Alloy

Impact protection is just one of the benefits of this eye-catching 76mm Nudge Bar to suit the Subaru Forester. Designed and manufactured in Australia to protect your vehicle against the harsh Australian environment, this 76mm Nudge Bar is formed from high tensile alloy tubing and will never corrode or rust. Each ECB Nudge Bar is designed to suit each individual model; therefore you can be assured of an acetholically pleasing functional and reliable design.