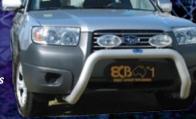

## 63mm SERIES 2 NUDGE BAR

Great sports styling, bumper and grille protection are just a few of the features of this modern and functional 63mm Series 2 Nudge Bar for the Subaru Forester. Designed and manufactured in Australia to suit our harsh Australian conditions, this Series 2 Nudge Bar is formed from high tensile alloy tubing and will never corrode or rust. A lower centre tube provides added protection for the vehicle's delicate cooling equipment.