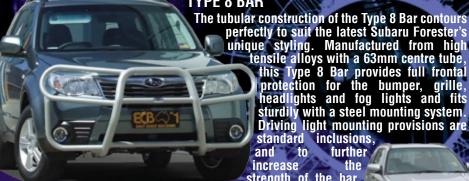

## SUBARU FORESTER

TYPE 8 BAR

perfectly to suit the latest Subaru Forester's unique styling. Manufactured from high tensile alloys with a 63mm centre tube, this Type 8 Bar provides full frontal protection for the bumper, grille, headlights and fog lights and fits sturdily with a steel mounting system. sturdily with a steel mounting system. Driving light mounting provisions are standard inclusions,

further and to increase strength of the bar,

**TYPE 8 BAR** 03/08 on Models Silver Ripple Powdercoat Alloy

**76mm NUDGE BAR** 

mig-welded gussets are attached to the lower side tubes. To complete a great looking performance product, choose from ECB's range of superior, low maintenance powdercoated finishes, or the ever-popular mirror polished alloy finish.